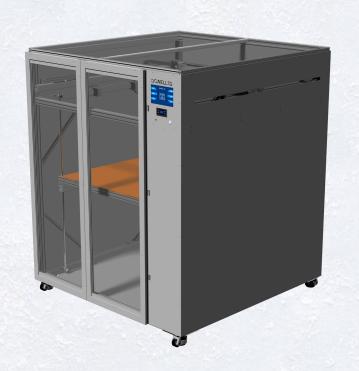

TEAM WORKSHOP

To build a world-class real large 3D printer

## **DL SERIES ADVANTAGES**



## **DL SERIES DETAILS**

### **Auto leveling**

Real auto leveling, 4 X roller rods operating separately, One-touch operation; With expensive brake motors to avoid offset when removing print

### Roller rods

Z axis using four linear bearings and four ball screws for driving which can keep the accuracy of Z axis also with brake motor at the same time. It makes platform more stable, long time operation is guaranteed!



## Sliding platform module drive

cnc grade sliding module, better straightness, stronger bearing capacity, faster speed, it can better improve the printing speed and accuracy.

#### Auto resume

Auto resume from power off

### DL SERIES WITH ENCLOSURE & CONSTANT TEMPERATURE SYSTEM





# **DL SERIES PARAMETER**

| Nozzle diameter       | 0.5/1.0/1.5/2.0/2.5mm                                                      |                                                                                                |               |  |  |
|-----------------------|----------------------------------------------------------------------------|------------------------------------------------------------------------------------------------|---------------|--|--|
| Nozzle temperature    | 0-320°C                                                                    |                                                                                                |               |  |  |
| Bed temperature       | 0-100°C                                                                    |