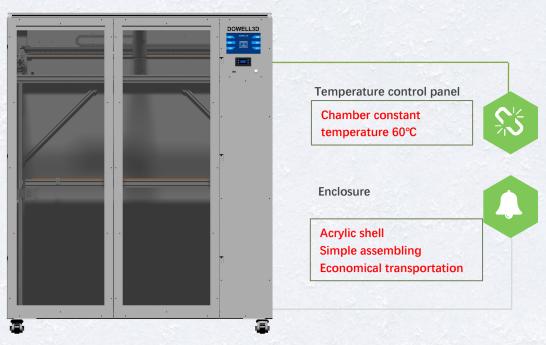

AM WORKSHOP

To build a world-class real large 3D printer

## **DL SERIES ADVANTAGES**



## **DL SERIES DETAILS**

### **Auto leveling**

Real auto leveling, 4 X roller rods operating separately, One-touch operation; With expensive brake motors to avoid offset when removing print

### Roller rods

Z axis using four linear bearings and four ball screws for driving which can keep the accuracy of Z axis also with brake motor at the same time. It makes platform more stable, long time operation is guaranteed!



## Sliding platform module drive

cnc grade sliding module, better straightness, stronger bearing capacity, faster speed, it can better improve the printing speed and accuracy.

#### Auto resume

Auto resume from power off

### DL SERIES WITH ENCLOSURE & CONSTANT TEMPERATURE SYSTEM





# **DL SERIES PARAMETER**

| Nozzle diameter       | 0.5/1.0/1.5/2.0/2.5mm                                                      |                                                                                                |               |  |  |
|-----------------------|----------------------------------------------------------------------------|------------------------------------------------------------------------------------------------|---------------|--|--|
| Nozzle temperature    | 0-320°C                                                                    |                                                                                                |               |  |  |
| Bed temperature       | 0-100°C                                                                    |