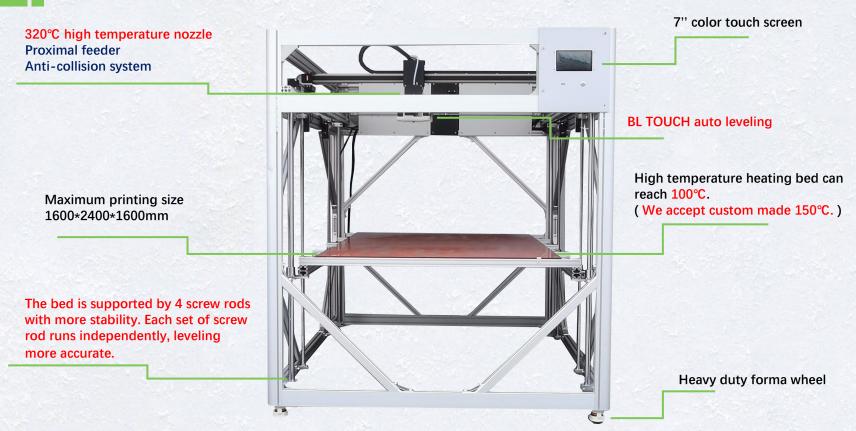

## **DL SERIES DETAILS**

### **Auto leveling**

Real auto leveling, 4 X roller rods operating separately, One-touch operation; With expensive brake motors to avoid offset when removing print

### Roller rods

Z axis using four linear bearings and four ball screws for driving which can keep the accuracy of Z axis also with brake motor at the same time. It makes platform more stable, long time operation is guaranteed!

## Sliding platform module drive

cnc grade sliding module, better straightness, stronger bearing capacity, faster speed, it can better improve the printing speed and accuracy.

#### Auto resume

Auto resume from power off