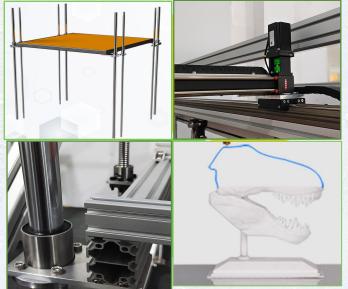

### **Auto leveling**

Real auto leveling, 4 X roller rods operating separately, One-touch operation; With expensive brake motors to avoid offset when removing print

### Roller rods

Z axis using four linear bearings and four ball screws for driving which can keep the accuracy of Z axis also with brake motor at the same time. It makes platform more stable, long time operation is guaranteed!

## Sliding platform module drive

cnc grade sliding module, better straightness, stronger bearing capacity, faster speed, it can better improve the printing speed and accuracy.